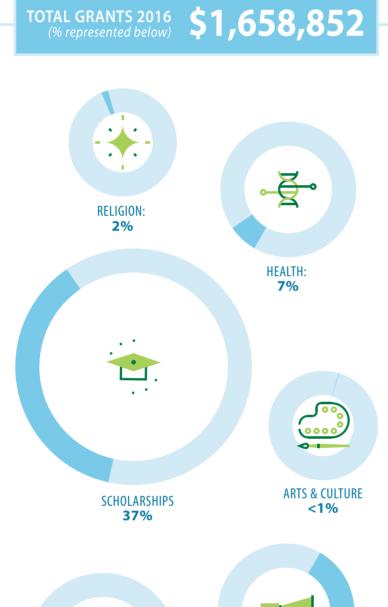

# **Grants and Contributions:**

**SINCE 2009 TOTAL CONTRIBUTIONS** 

**TOTAL GRANTS** 

\$6,942,954 \$3,041,842