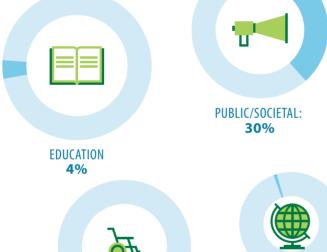

# **Grants and Contributions:**

**SINCE 2009 TOTAL CONTRIBUTIONS** 

**TOTAL GRANTS** 

\$6,942,954 \$3,041,842